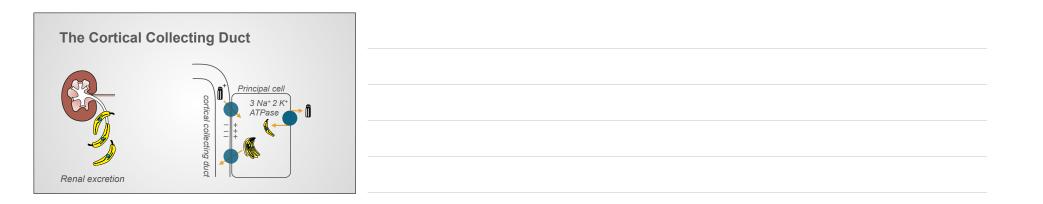

|                           | Distal Na delivery | Aldosterone |
|---------------------------|--------------------|-------------|
| Na loading                | increase           | decrease    |
| CHF                       | decrease           | increase    |
| Volume depletion          | decrease           | increase    |
| Chronic kidney<br>disease | decrease           | increase    |

|                           | Distal Na<br>delivery | Aldosterone | potassium<br>secretion |
|---------------------------|-----------------------|-------------|------------------------|
| Na loading                | increase              | decrease    | neutral                |
| CHF                       | decrease              | increase    | neutral                |
| Volume<br>depletion       |