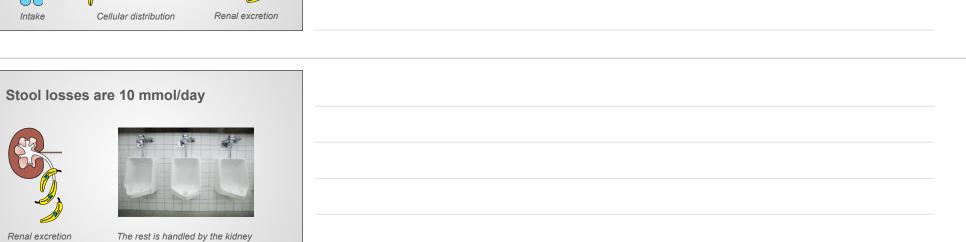

|                           | Distal Na delivery | Aldosterone |
|---------------------------|--------------------|-------------|
| Na loading                | increase           | decrease    |
| CHF                       | decrease           | increase    |
| Volume depletion          | decrease           | increase    |
| Chronic kidney<br>disease | decrease           | increase    |

|                           | Distal Na<br>delivery | Aldosterone | potassium<br>secretion |
|---------------------------|-----------------------|-------------|------------------------|
| Na loading                | increase              | decrease    | neutral                |
| CHF                       | decrease              | increase    | neutral                |
| Volume<br>depletion