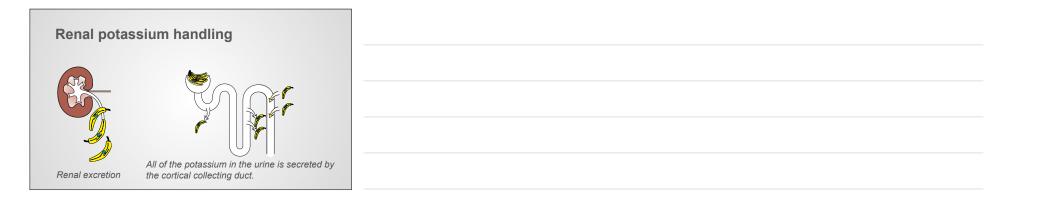

|                           | Distal Na delivery | Aldosterone |
|---------------------------|--------------------|-------------|
| Na loading                | increase           | decrease    |
| CHF                       | decrease           | increase    |
| Volume depletion          | decrease           | increase    |
| Chronic kidney<br>disease | decrease           | increase    |

|                           | Distal Na<br>delivery | Aldosterone | potassium<br>secretion |
|---------------------------|-----------------------|-------------|------------------------|
| Na loading                | increase              | decrease    | neutral                |
| CHF                       | decrease              | increase    | neutral                |
| Volume<br>depletion