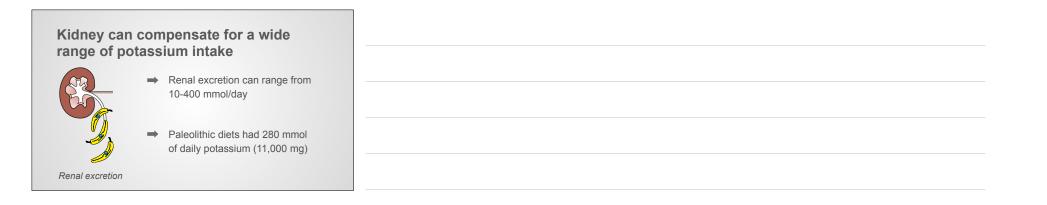

|                           | Distal Na delivery | Aldosterone |
|---------------------------|--------------------|-------------|
| Na loading                | increase           | decrease    |
| CHF                       | decrease           | increase    |
| Volume depletion          | decrease           | increase    |
| Chronic kidney<br>disease | decrease           | increase    |

|                           | Distal Na<br>delivery | Aldosterone | potassium<br>secretion |
|---------------------------|-----------------------|-------------|------------------------|
| Na loading                | increase              | decrease    | neutral                |
| CHF                       | decrease              | increase    | neutral                |
| Volume<br>depletion