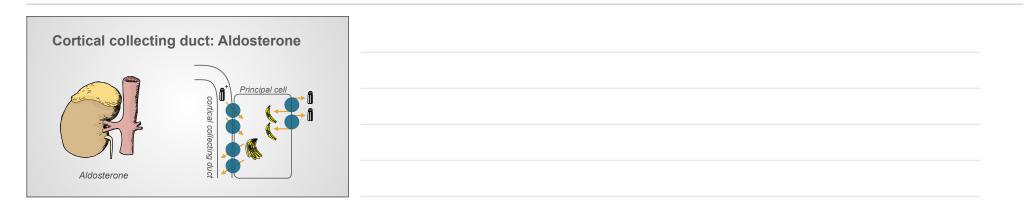

|                           | Distal Na delivery | Aldosterone |
|---------------------------|--------------------|-------------|
| Na loading                | increase           | decrease    |
| CHF                       | decrease           | increase    |
| Volume depletion          | decrease           | increase    |
| Chronic kidney<br>disease | decrease           | increase    |

|                           | Distal Na<br>delivery | Aldosterone | potassium<br>secretion |
|---------------------------|-----------------------|-------------|------------------------|
| Na loading                | increase              | decrease    | neutral                |
| CHF                       | decrease              | increase    | neutral                |
| Volume<br>depletion       | decrease              | increase    | neutral                |
| Chronic kidney<br>disease | decrease              | increase    | neutral                |