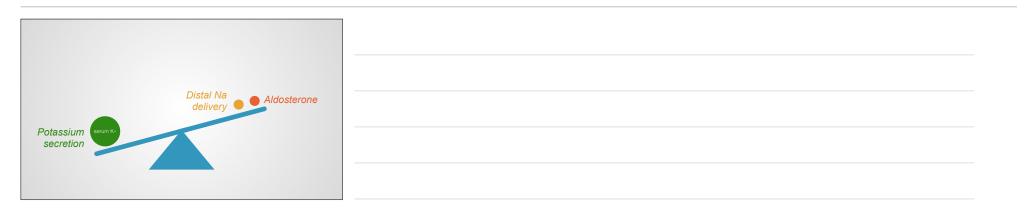

|                           | Distal Na<br>delivery | Aldosterone | potassium<br>secretion |
|---------------------------|-----------------------|-------------|------------------------|
| Na loading                | increase              | decrease    | neutral                |
| CHF                       | decrease              | increase    | neutral                |
| Volume<br>depletion       | decrease              | increase    | neutral                |
| Chronic kidney<br>disease | decrease              | increase    | neutral                |