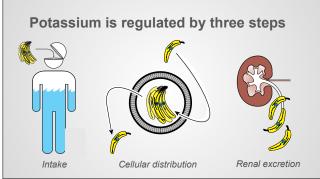

|                           | Distal Na delivery | Aldosterone |
|---------------------------|--------------------|-------------|
| Na loading                | increase           | decrease    |
| CHF                       | decrease           | increase    |
| Volume depletion          | decrease           | increase    |
| Chronic kidney<br>disease | decrease           | increase    |

|                           | Distal Na<br>delivery | Aldosterone | potassium<br>secretion |
|---------------------------|-----------------------|-------------|------------------------|
| Na loading                | increase              | decrease    | neutral                |
| CHF                       | decrease              | increase    | neutral                |
| Volume<br>depleti