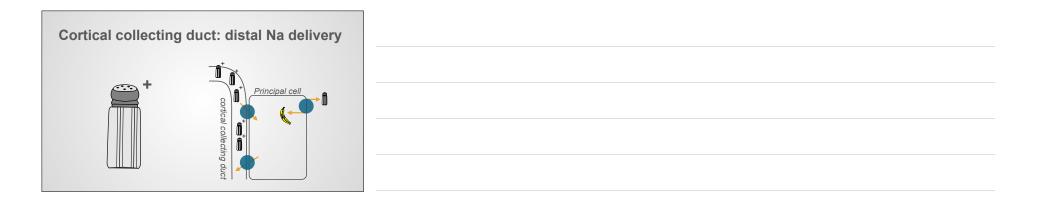

|                           | Distal Na delivery | Aldosterone |
|---------------------------|--------------------|-------------|
| Na loading                | increase           | decrease    |
| CHF                       | decrease           | increase    |
| Volume depletion          | decrease           | increase    |
| Chronic kidney<br>disease | decrease           | increase    |

|                           | Distal Na<br>delivery | Aldosterone | potassium<br>secretion |
|---------------------------|-----------------------|-------------|------------------------|
| Na loading                | increase              | decrease    | neutral                |
| CHF                       | decrease              | increase    | neutral                |
| Volume<br>depletion       | decrease              | increase    | neutral                |
| Chronic kidney<br>disease | decrease              | increase    | neutral                |