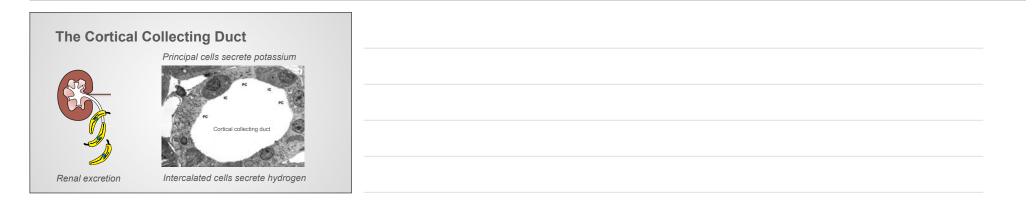

|                           | Distal Na delivery | Aldosterone |
|---------------------------|--------------------|-------------|
| Na loading                | increase           | decrease    |
| CHF                       | decrease           | increase    |
| Volume depletion          | decrease           | increase    |
| Chronic kidney<br>disease | decrease           | increase    |

|                           | Distal Na<br>delivery | Aldosterone | potassium<br>secretion |
|---------------------------|-----------------------|-------------|------------------------|
| Na loading                | increase              | decrease    | neutral                |
| CHF                       | decrease              | increase    | neutral                |
| Volume<br>depletion