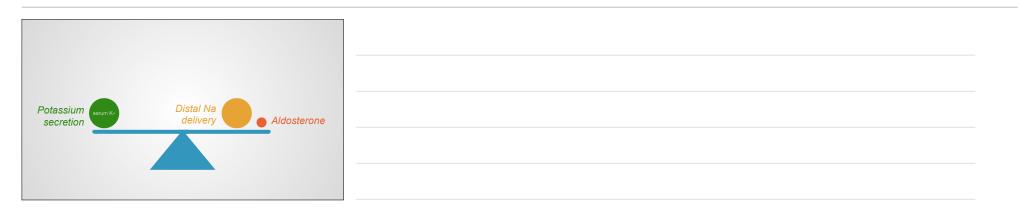

|                           | Distal Na<br>delivery | Aldosterone | potassium<br>secretion |
|---------------------------|-----------------------|-------------|------------------------|
| Na loading                | increase              | decrease    | neutral                |
| CHF                       | decrease              | increase    | neutral                |
| Volume<br>depletion       | decrease              | increase    | neutral                |
| Chronic kidney<br>disease | decrease              | increase    | neutral                |