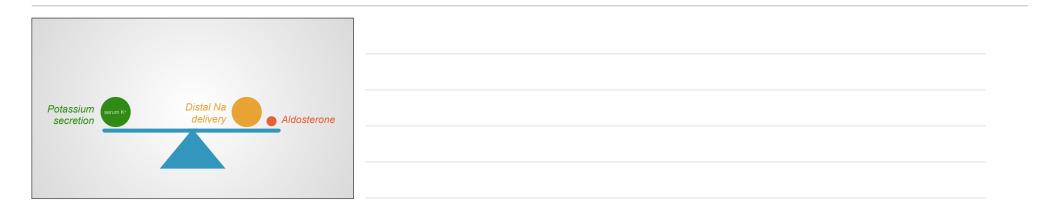

|                           | Distal Na<br>delivery | Aldosterone | potassium<br>secretion |
|---------------------------|-----------------------|-------------|------------------------|
| Na loading                | increase              | decrease    | neutral                |
| CHF                       | decrease              | increase    | neutral                |
| Volume<br>depletion       | decrease              | increase    | neutral                |
| Chronic kidney<br>disease | decrease              | increase    | neutral                |