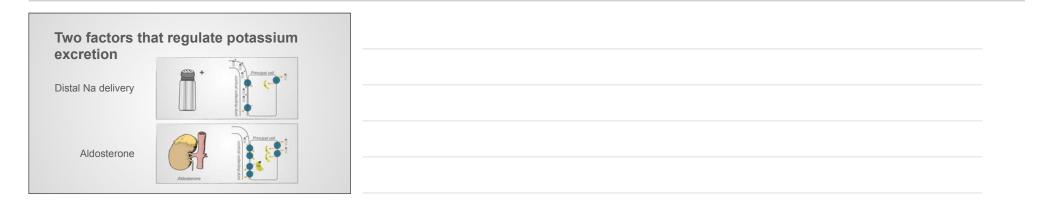

|                           | Distal Na delivery | Aldosterone |
|---------------------------|--------------------|-------------|
| Na loading                | increase           | decrease    |
| CHF                       | decrease           | increase    |
| Volume depletion          | decrease           | increase    |
| Chronic kidney<br>disease | decrease           | increase    |

|                           | Distal Na<br>delivery | Aldosterone | potassium<br>secretion |
|---------------------------|-----------------------|-------------|------------------------|
| Na loading                | increase              | decrease    | neutral                |
| CHF                       | decrease              | increase    | neutral                |
| Volume<br>depletion       | decrease              | increase    | neutral                |
| Chronic kidney<br>disease | decrease              | increase    | neutral                |