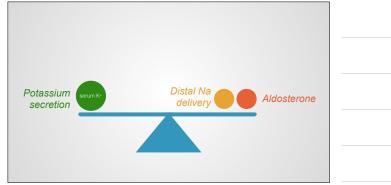

|                           | Distal Na<br>delivery | Aldosterone | potassium<br>secretion |
|---------------------------|-----------------------|-------------|------------------------|
| Na loading                | increase              | decrease    | neutral                |
| CHF                       | decrease              | increase    | neutral                |
| Volume<br>depletion       | decrease              | increase    | neutral                |
| Chronic kidney<br>disease | decrease              | increase    | neutral                |