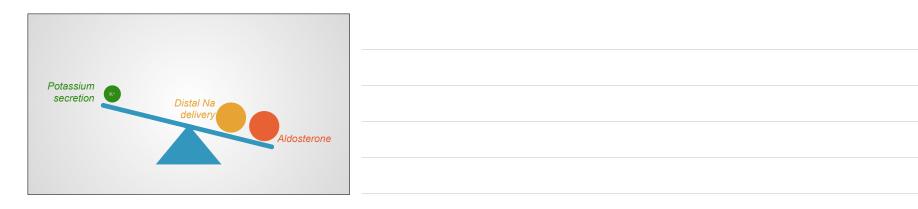

|                           | Distal Na<br>delivery | Aldosterone | potassium<br>secretion |
|---------------------------|-----------------------|-------------|------------------------|
| Na loading                | increase              | decrease    | neutral                |
| CHF                       | decrease              | increase    | neutral                |
| Volume<br>depletion       | decrease              | increase    | neutral                |
| Chronic kidney<br>disease | decrease              | increase    | neutral                |